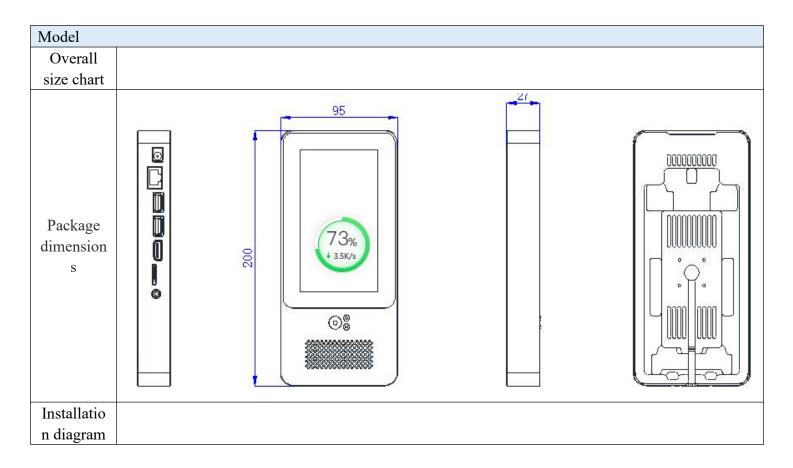

face access control places.

| Model      |                              | XXXB-22                                                           |  |  |
|------------|------------------------------|-------------------------------------------------------------------|--|--|
| G          | Size                         | 5.0 inch IPS LCD screen                                           |  |  |
| Screen     | Resolution                   | 720*1280                                                          |  |  |
| Processor  | CPU                          | RK3128 Quad core, RAM-A7, main frequency is up to 1.3GHz          |  |  |
|            | RAM                          | DDR 1G                                                            |  |  |
|            | Built-in memory              | EMMC 8G                                                           |  |  |
|            | Infrared sensor              | Simultaneously integrate infrared induction and signal processing |  |  |
|            | System management output     | PWM output SMBus output                                           |  |  |
|            | Accuracy at room temperature | ±0.3°C                                                            |  |  |
| Sensor     | Sensitivity                  | 2KV                                                               |  |  |
|            | Measuring distance           | 10CM                                                              |  |  |
|            | Operating temperature        | 0°C~40°C                                                          |  |  |
|            | Storage temperature          | -10°C~70°C                                                        |  |  |
|            | Network Module               | Support Ethernet, wireless (WIFI)                                 |  |  |
| Ports      | Audio                        | Support 5W / 8R speakers, left and right channels, MIC interface  |  |  |
|            | USB Ports                    | USB OTG*1, USBHOST*1, standard port A                             |  |  |
| Android    | HDMI Ports                   | HDMI1.4 supports up to 1080P@60HZ output                          |  |  |
| system     | SD card                      | TF card                                                           |  |  |
| system     | Wired network interface      | RJ45 ethernet interface*1                                         |  |  |
|            | Protection level             | IP65, Certain outdoor dustproof and waterproof function           |  |  |
|            | Power supply                 | DC12V ( ±10% )                                                    |  |  |
|            | Operating temperature        | - 10°C~60°C                                                       |  |  |
| General    | Storage temperature          | -20°C~60°C                                                        |  |  |
| parameters | Power consumption            | 13.5W ( Max )                                                     |  |  |
|            | Installation method          | Wall-mounted / desktop / vertical (optional)                      |  |  |
|            | Dimensions                   | 200*95*27 ( mm )                                                  |  |  |
|            | Weight                       | 1kg                                                               |  |  |