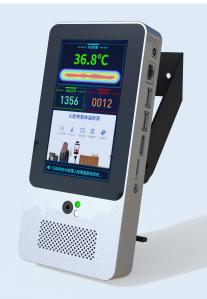

Committed to 10 years of research and development in the field of commercial display

**Product Description** 

AI500 Human body temperature measurement detection intelligent terminal

(model XXKB-22) is a temperature measurement product of non-contact temperature

measurement module, When people pass through, the body surface temperature is

measured by infrared induction. The entire measurement process is a non-contact

experience, and it is accurate, reliable, efficient and non-perceptive. If the temperature

of the detected person exceeds a certain threshold, the signal light of the terminal will

send out an abnormal warning and carry out a voice reminder.

The product design follows the economic, practical, safe and stable design idea, and

face access control places.

| Model      |                              | XXXB-22                                                           |  |  |
|------------|------------------------------|-------------------------------------------------------------------|--|--|
| G          | Size                         | 5.0 inch IPS LCD screen                                           |  |  |
| Screen     | Resolution                   | 720*1280                                                          |  |  |
| Processor  | CPU                          | RK3128 Quad core, RAM-A7, main frequency is up to 1.3GHz          |  |  |
|            | RAM                          | DDR 1G                                                            |  |  |
|            | Built-in memory              | EMMC 8G                                                           |  |  |
|            | Infrared sensor              | Simultaneously integrate infrared induction and signal processing |  |  |
|            | System management output     | PWM output SMBus output                                           |  |  |
|            | Accuracy at room temperature | ±0.3°C                                                            |  |  |
| Sensor     | Sensitivity                  | 2KV                                                               |  |  |
|            | Measuring distance           | 10CM                                                              |  |  |
|            | Operating temperature        | 0°C~40°C                                                          |  |  |
|            | Storage temperature          | -10°C~70°C                                                        |  |  |
|            | Network Module               | Support Ethernet, wireless (WIFI)                                 |  |  |
| Ports      | Audio                        | Support 5W / 8R speakers, left and right channels, MIC interface  |  |  |
|            | USB Ports                    | USB OTG*1, USBHOST*1, standard port A                             |  |  |
| Android    | HDMI Ports                   | HDMI1.4 supports up to 1080P@60HZ output                          |  |  |
| system     | SD card                      | TF card                                                           |  |  |
| system     | Wired network interface      | RJ45 ethernet interface*1                                         |  |  |
|            | Protection level             | IP65, Certain outdoor dustproof and waterproof function           |  |  |
|            | Power supply                 | DC12V ( ±10% )                                                    |  |  |
|            | Operating temperature        | - 10°C~60°C                                                       |  |  |
| General    | Storage temperature          | -20°C~60°C                                                        |  |  |
| parameters | Power consumption            | 13.5W ( Max )                                                     |  |  |
|            | Installation method          | Wall-mounted / desktop / vertical (optional)                      |  |  |
|            | Dimensions                   | 200*95*27 ( mm )                                                  |  |  |
|            | Weight                       | 1kg                                                               |  |  |