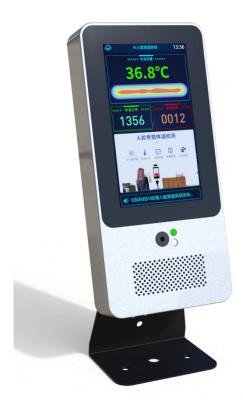

### **Installation Method**

Wall-mounted movable base

Multi-scenario movable base

Desktop base