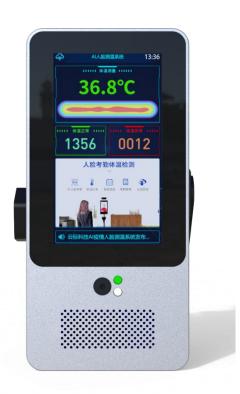

## **Product Specification**

AI500 Infrared temperature measuring machine XXXB-22

#### **Product Advantages**

HUSHIDA

| N. | Non-contact; Reduce contact risk  |            | Portable; Small volume                                                 |
|----|-----------------------------------|------------|------------------------------------------------------------------------|
| •  | 1280*780 resolution               | ·          | High accuracy; Measuring distance 10cm                                 |
|    | Can add 12V battery               | <b>(1)</b> | Intelligent broadcast; High temperature alarm; More than 100 languages |
|    | Advertising; Split screen display |            | Document data storage                                                  |

Committed to 10 years of research and development in the field of commercial display

**Product Description** 

AI500 Human body temperature measurement detection intelligent terminal

(model XXKB-22) is a temperature measurement product of non-contact temperature

measurement module, When people pass through, the body surface temperature is

measured by infrared induction. The entire measurement process is a non-contact

experience, and it is accurate, reliable, efficient and non-perceptive. If the temperature

of the detected person exceeds a certain threshold, the signal light of the terminal will

send out an abnormal warning and carry out a voice reminder.

The product design follows the economic, practical, safe and stable design idea, and