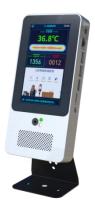

Committed to 10 years of research and development in the field of commercial display

**Product Description** 

AI500 Human body temperature measurement detection intelligent terminal

(model XXKB-22) is a temperature measurement product of non-contact temperature

measurement module, When people pass through, the body surface temperature is

measured by infrared induction. The entire measurement process is a non-contact

experience, and it is accurate, reliable, efficient and non-perceptive. If the temperature

of the detected person exceeds a certain threshold, the signal light of the terminal will

send out an abnormal warning and carry out a voice reminder.

The product design follows the economic, practical, safe and stable design idea, and

face access control places.

| Model      |                              | XXXB-22                                                           |  |  |
|------------|------------------------------|-------------------------------------------------------------------|--|--|
| G          | Size                         | 5.0 inch IPS LCD screen                                           |  |  |
| Screen     | Resolution                   | 720*1280                                                          |  |  |
| Processor  | CPU                          | RK3128 Quad core, RAM-A7, main frequency is up to 1.3GHz          |  |  |
|            | RAM                          | DDR 1G                                                            |  |  |
|            | Built-in memory              | EMMC 8G                                                           |  |  |
|            | Infrared sensor              | Simultaneously integrate infrared induction and signal processing |  |  |
|            | System management output     | PWM output SMBus output                                           |  |  |
|            | Accuracy at room temperature | ±0.3°C                                                            |  |  |
| Sensor     | Sensitivity                  | 2KV                                                               |  |  |
|            | Measuring distance           | 10CM                                                              |  |  |
|            | Operating temperature        | 0°C~40°C                                                          |  |  |
|            | Storage temperature          | -10°C~70°C                                                        |  |  |
|            | Network Module               | Support Ethernet, wireless (WIFI)                                 |  |  |
| Ports      | Audio                        | Support 5W / 8R speakers, left and right channels, MIC interface  |  |  |
|            | USB Ports                    | USB OTG*1, USBHOST*1, standard port A                             |  |  |
| Android    | HDMI Ports                   | HDMI1.4 supports up to 1080P@60HZ output                          |  |  |
| system     | SD card                      | TF card                                                           |  |  |
| system     | Wired network interface      | RJ45 ethernet interface*1                                         |  |  |
|            | Protection level             | IP65, Certain outdoor dustproof and waterproof function           |  |  |
|            | Power supply                 | DC12V ( ±10% )                                                    |  |  |
|            | Operating temperature        | - 10°C~60°C                                                       |  |  |
| General    | Storage temperature          | -20°C~60°C                                                        |  |  |
| parameters | Power consumption            | 13.5W ( Max )                                                     |  |  |
|            | Installation method          | Wall-mounted / desktop / vertical (optional)                      |  |  |
|            | Dimensions                   | 200*95*27 ( mm )                                                  |  |  |
|            | Weight                       | 1kg                                                               |  |  |