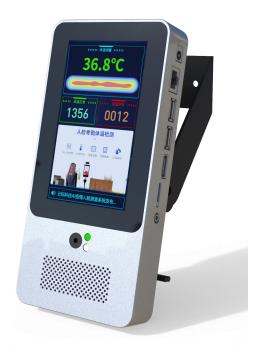

Committed to 10 years of research and development in the field of commercial display

**Product Description** 

AI500 Human body temperature measurement detection intelligent terminal

(model XXKB-22) is a temperature measurement product of non-contact temperature

measurement module, When people pass through, the body surface temperature is

measured by infrared induction. The entire measurement process is a non-contact

experience, and it is accurate, reliable, efficient and non-perceptive. If the temperature

of the detected person exceeds a certain threshold, the signal light of the terminal will

send out an abnormal warning and carry out a voice reminder.

The product design follows the economic, practical, safe and stable design idea, and

face access control places.

| Model      |                              | XXXB-22                                                           |  |  |
|------------|------------------------------|-------------------------------------------------------------------|--|--|
| G          | Size                         | 5.0 inch IPS LCD screen                                           |  |  |
| Screen     | Resolution                   | 720*1280                                                          |  |  |
| Processor  | CPU                          | RK3128 Quad core, RAM-A7, main frequency is up to 1.3GHz          |  |  |
|            | RAM                          | DDR 1G                                                            |  |  |
|            | Built-in memory              | EMMC 8G                                                           |  |  |
|            | Infrared sensor              | Simultaneously integrate infrared induction and signal processing |  |  |
|            | System management output     | PWM output SMBus output                                           |  |  |
|            | Accuracy at room temperature | ±0.3°C                                                            |  |  |
| Sensor     | Sensitivity                  | 2KV                                                               |  |  |
|            | Measuring distance           | 10CM                                                              |  |  |
|            | Operating temperature        | 0°C~40°C                                                          |  |  |
|            | Storage temperature          | -10°C~70°C                                                        |  |  |
|            | Network Module               | Support Ethernet, wireless (WIFI)                                 |  |  |
| Ports      | Audio                        | Support 5W / 8R speakers, left and right channels, MIC interface  |  |  |
|            | USB Ports                    | USB OTG*1, USBHOST*1, standard port A                             |  |  |
| Android    | HDMI Ports                   | HDMI1.4 supports up to 1080P@60HZ output                          |  |  |
| system     | SD card                      | TF card                                                           |  |  |
| system     | Wired network interface      | RJ45 ethernet interface*1                                         |  |  |
|            | Protection level             | IP65, Certain outdoor dustproof and waterproof function           |  |  |
|            | Power supply                 | DC12V ( ±10% )                                                    |  |  |
|            | Operating temperature        | - 10°C~60°C                                                       |  |  |
| General    | Storage temperature          | -20°C~60°C                                                        |  |  |
| parameters | Power consumption            | 13.5W ( Max )                                                     |  |  |
|            | Installation method          | Wall-mounted / desktop / vertical (optional)                      |  |  |
|            | Dimensions                   | 200*95*27 ( mm )                                                  |  |  |
|            | Weight                       | 1kg                                                               |  |  |