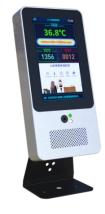

Committed to 10 years of research and development in the field of commercial display

**Product Description** 

AI500 Human body temperature measurement detection intelligent terminal

(model XXKB-22) is a temperature measurement product of non-contact temperature

measurement module, When people pass through, the body surface temperature is

measured by infrared induction. The entire measurement process is a non-contact

experience, and it is accurate, reliable, efficient and non-perceptive. If the temperature

of the detected person exceeds a certain threshold, the signal light of the terminal will

send out an abnormal warning and carry out a voice reminder.

The product design follows the economic, practical, safe and stable design idea, and

face access control places.

| Model      |                              | XXXB-22                                                           |  |  |
|------------|------------------------------|-------------------------------------------------------------------|--|--|
| G          | Size                         | 5.0 inch IPS LCD screen                                           |  |  |
| Screen     | Resolution                   | 720*1280                                                          |  |  |
| Processor  | CPU                          | RK3128 Quad core, RAM-A7, main frequency is up to 1.3GHz          |  |  |
|            | RAM                          | DDR 1G                                                            |  |  |
|            | Built-in memory              | EMMC 8G                                                           |  |  |
|            | Infrared sensor              | Simultaneously integrate infrared induction and signal processing |  |  |
|            | System management output     | PWM output SMBus output                                           |  |  |
|            | Accuracy at room temperature | ±0.3°C                                                            |  |  |
| Sensor     | Sensitivity                  | 2KV                                                               |  |  |
|            | Measuring distance           | 10CM                                                              |  |  |
|            | Operating temperature        | 0°C~40°C                                                          |  |  |
|            | Storage temperature          | -10°C~70°C                                                        |  |  |
|            | Network Module               | Support Ethernet, wireless (WIFI)                                 |  |  |
| Ports      | Audio                        | Support 5W / 8R speakers, left and right channels, MIC interface  |  |  |
|            | USB Ports                    | USB OTG*1, USBHOST*1, standard port A                             |  |  |
| Android    | HDMI Ports                   | HDMI1.4 supports up to 1080P@60HZ output                          |  |  |
| system     | SD card                      | TF card                                                           |  |  |
| system     | Wired network interface      | RJ45 ethernet interface*1                                         |  |  |
|            | Protection level             | IP65, Certain outdoor dustproof and waterproof function           |  |  |
|            | Power supply                 | DC12V ( ±10% )                                                    |  |  |
|            | Operating temperature        | - 10°C~60°C                                                       |  |  |
| General    | Storage temperature          | -20°C~60°C                                                        |  |  |
| parameters | Power consumption            | 13.5W ( Max )                                                     |  |  |
|            | Installation method          | Wall-mounted / desktop / vertical (optional)                      |  |  |
|            | Dimensions                   | 200*95*27 ( mm )                                                  |  |  |
|            | Weight                       | 1kg                                                               |  |  |